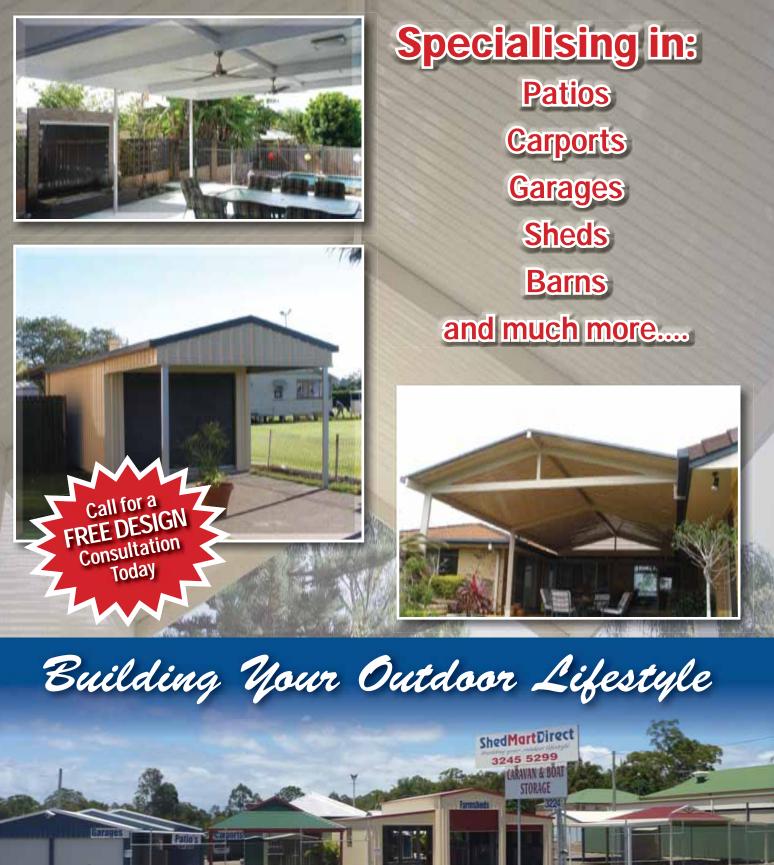

# Carports & Patios

## Simple to Deluxe

Whether you are looking for a simple structure in the backyard on the farm or a prestige patio or carport to compliment your beautiful home in the city, we can Design, Engineer and Build it to best suit your requirements.

## **FEATURES**

- Flexibility in design, style and appearance.
- Available in 'attached' or 'freestanding' designs.
- Pre-engineered for ease in council approval.
- Many different types of roofs available to choose from.
- Wide range of colours and roof pitches.
- Choice of D.I.Y Kit or Fully Installed including councils.

## **Custom Built For Any Application**

# Sheds, Garages Barns & much more

Custom built to exact specifications - Any size or type. **100% Australian Steels** 

Height, Span and Finish to match your needs.

Thicker materials that exceed Australian standards.

Large choice of options available. Choice of Kit or fully installed.

From Industrial applications to home storage, we can Custom Design & Build to your special specifications. Gables or Skillion roofs; Awnings; Partitioned office space; Cast-in brackets or Bolt-down...You Choose; We'll create it for you!