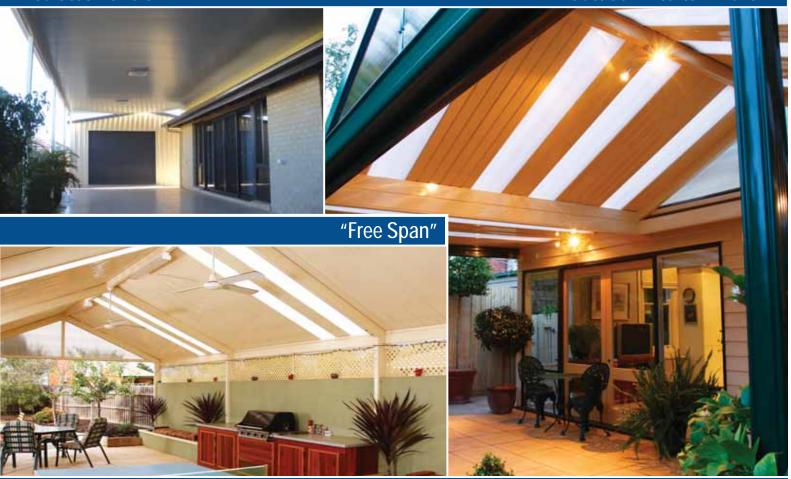

# Carports & Patios

## Simple to Deluxe

Whether you are looking for a simple structure in the backyard on the farm or a prestige patio or carport to compliment your beautiful home in the city, we can Design, Engineer and Build it to best suit your requirements.



"Dutch Gable"



"Gable Carport"

## **DISPLAY CENTRE**

Trying to actually picture your new garage, shed, carport or patio can sometimes be very difficult. With this in mind we have built a modern display centre in the heart of Capalaba where you can see many of the different options available. We are also more than happy to meet with you on location and work out what will best suit your home or business.

"Insulated Panels"





"Custom Gable" "Hip Roof"

#### Your Outdoor Lifestyle Building

## **FEATURES**

- Flexibility in design, style and appearance.
- Available in 'attached' or 'freestanding' designs.
- Pre-engineered for ease in council approval.
- Many different types of roofs available to choose from.
- Wide range of colours and roof pitches.
- Choice of D.I.Y Kit or Fully Installed including councils.





### "Flat Panel Patios"

#### "Outdoor Entertainment"



## **Custom Built For Any Application**



# Sheds, Garages Barns & much more



Custom built to exact specifications - Any size or type. **100% Australian Steels** 

Height, Span and Finish to match your needs.



Thicker materials that exceed Australian standards.

Large choice of options available. Choice of Kit or fully installed.

From I