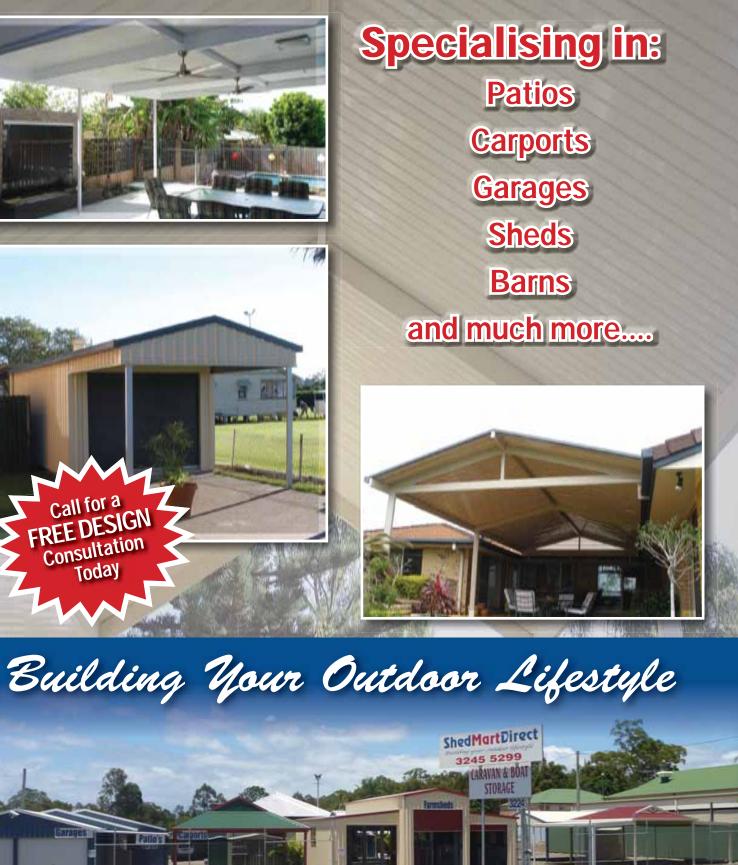

# Carports & Patios

## Simple to Deluxe

Whether you are looking for a simple structure in the backyard on the farm or a prestige patio or carport to compliment your beautiful home in the city, we can Design, Engineer and Build it to best suit your requirements.

## **FEATURES**

- Flexibility in design, style and appearance.
- Available in 'attached' or 'freestanding' designs.
- Pre-engineered for ease in council approval.
- Many different types of roofs available to choose from.
- Wide range of colours and roof pitches.
- Choice of D.I.Y Kit or Fully Installed including councils.

## **Custom Built For Any Application**

# Sheds, Garages Barns & much more

Custom built to exact specifications - Any size or type. **100% Australian Steels** 

Height, Span and Finish to match your needs.

Thicker materials that exceed Australian standards.

Large choice of options available. Choice of Kit or fully installed.

From Industrial applications to home storage, we can Custom Design & Build to your special specifications. Gables or Skillion roofs; Awnings; Partitioned office space; Cast-in brackets or Bolt-down...You Choose; We'll create it for you!